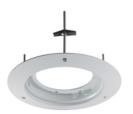

# **DS-1241ZJ**

In-ceiling Mounting Bracket for

Dome Camera

### Model Suitable:

DS-2CC51xxP(N)-VP series

DS-2CC51xxP(N)-VPIR series

DS-2CC51xxP(N)-VPIRH series

DS-2CE555F5P(N)-(A)VPIR3

DS-2CE56D5T-(A)VPIR3

DS-2CE56C5T-(A)VPIR3

Note: The actual dome camera may vary from the picture above.