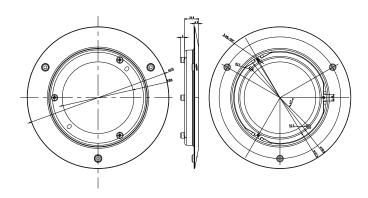

### **Dimension:**

#### Parameter:

| Model      | DS-12 <b>4</b> 1ZJ              |
|------------|---------------------------------|
|            | In-ceiling Mounting Bracket for |
| Parameters | Dome Camera                     |
| Appearance | Hikvision White                 |
| Material   | Aluminum Alloy                  |
| Dimension  | Ф 210×26.8mm                    |
| Weight     | 260g                            |